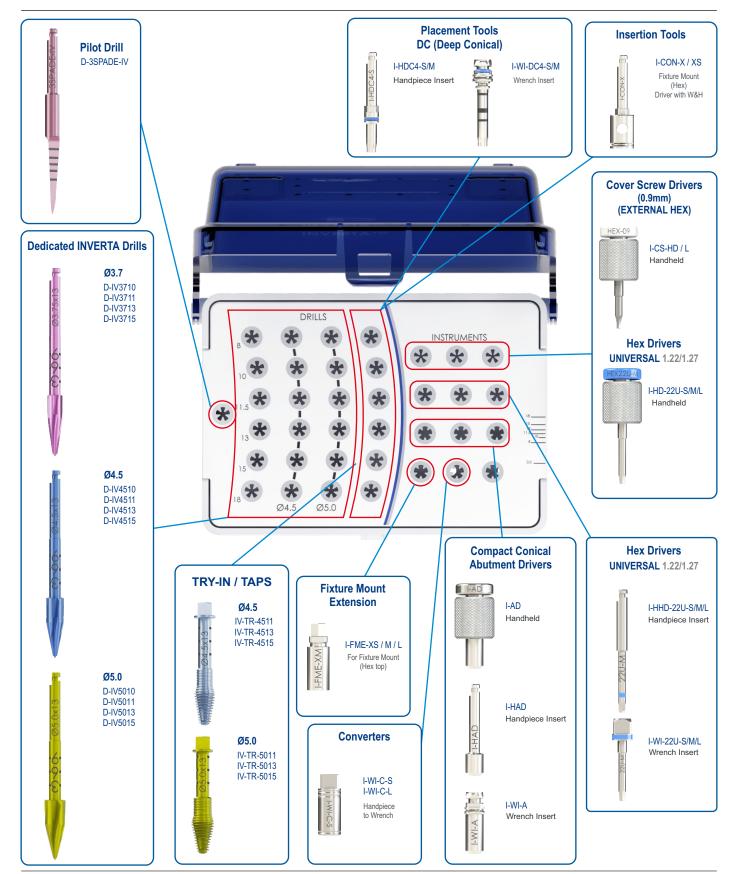

## I-IV-EG INVERTA® Instrument Tray

Images are for illustration purposes only and do not necessarily accurately represent the product. Not all products are cleared for sale in all countries.

SOUTHERNIMPLANTS.COM

## NOTE:

- The surgical kit has an intuitive layout to guide the surgeon through the drill sequence.
- · Most Instruments available in Short / Medium / Long.
- All instruments and tooling used during the procedure must be maintained in good condition, and cleaned and sterilized prior to use. Please consult the Southern Implants Cleaning and Sterilization Procedure Guidelines (CAT-1039) for guidance concerning the maintenance of drills, instruments, and surgical trays.