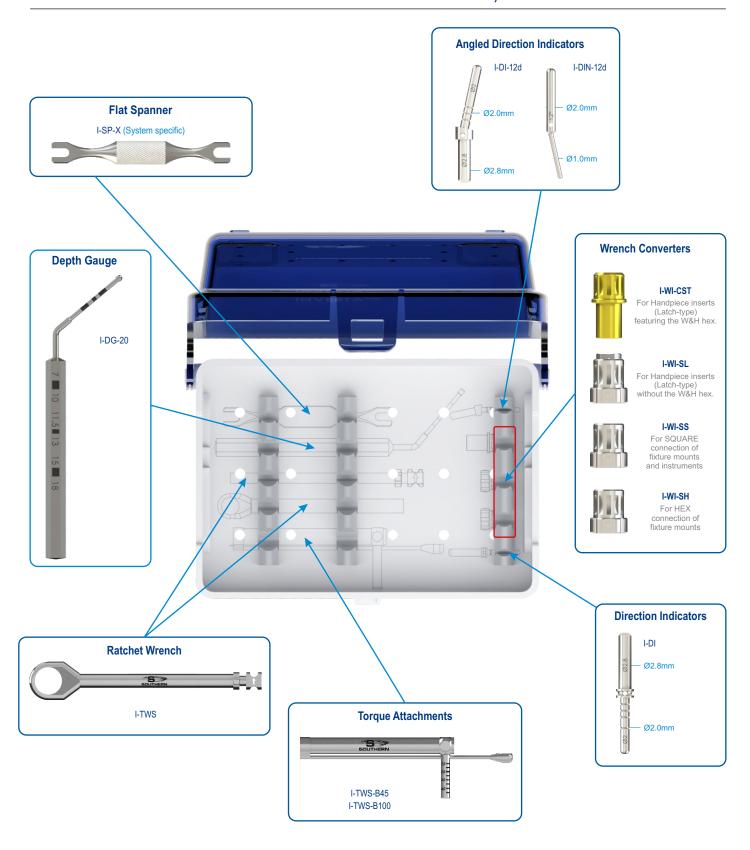

## NOTE:

- The surgical kit has an intuitive layout to guide the surgeon through the drill sequence.
- · Most Instruments available in Short / Medium / Long.
- All instruments and tooling used during the procedure must be maintained in good condition, and cleaned and sterilized prior to use. Please consult the Southern Implants Cleaning and Sterilization Procedure Guidelines (CAT-1039) for guidance concerning the maintenance of drills, instruments, and surgical trays.

CAT-1206-00 (C1087) Page 2 of 2