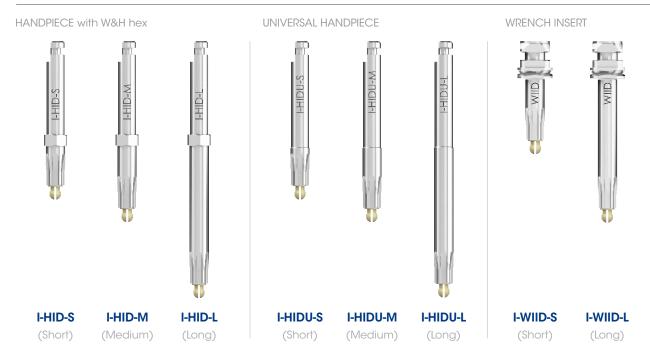

## Placement tools

Important: The PEEK bits (I-PBIT-H) should be replaced on a regular basis. General wear & tear are to be expected with regular use (items sold separately).

Plastic nib engages internal threads to provide retention.