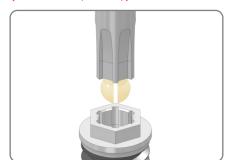

## Placement tools

Important: The PEEK bits (I-PBIT-H) should be replaced on a regular basis. General wear & tear are to be expected with regular use (items sold separately).

Plastic nib engages internal threads to provide retention.