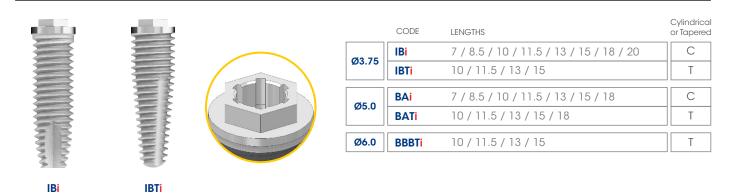

## Internal Drive, External Hex implants

**NOTE:** Corresponding diameter drill protocols and prosthetic flowcharts must be followed as per standard External Hex implants. Refer to CAT-2020.