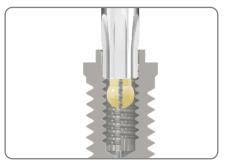

## Placement tools

Important: The PEEK bits (I-PBIT-H) should be replaced on a regular basis. General wear & tear are to be expected with regular use (items sold separately).

Plastic nib engages internal threads to provide retention.