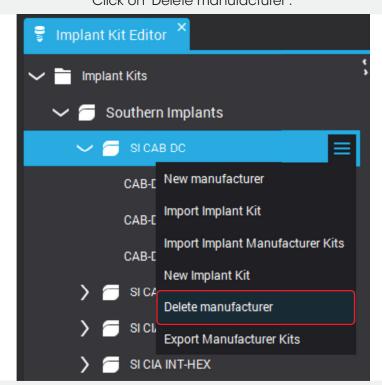

# STEP 2.4 Delete the Implant kits Click on 'Delete manufacturer'.

Repeat this step for all necessary implant kits.

### The library is now deleted.

CAT-0102-03 Page 5 of 10