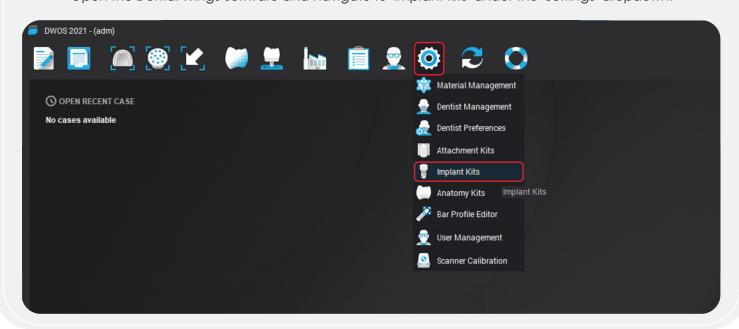

## STEP 2.2 Open & navigate to the 'Implant kits' menu

Navigate to the Dental Wings software and within the settings menu, click on 'Implant Kits'.

CAT-0102-03 Page 4 of 10