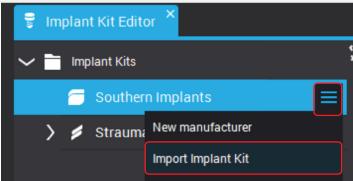

### STEP 3.4 Navigate to the 'Import Implant Kit' button

Within the 'Implant Kit Editor' tab screen, select 'Southern Implants'.

Click 'Import Implant Kit' under the dropdown menu.

CAT-0102-03 Page 7 of 10