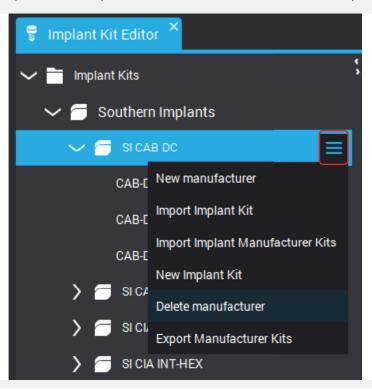

### STEP 2.3 Open the dropdown menu

Scroll to the implant kit that you wish to delete and click on the dropdown button.

# STEP 2.4 Delete the Implant kits Click on 'Delete manufacturer'.

Repeat this step for all necessary implant kits.