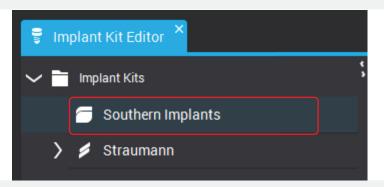

### STEP 3.4 Navigate to the 'Import Implant Kit' button

Within the 'Implant Kit Editor' tab screen, select 'Southern Implants'.

Click 'Import Implant Kit' under the dropdown menu.

CAT-0102-03 Page 7 of 10