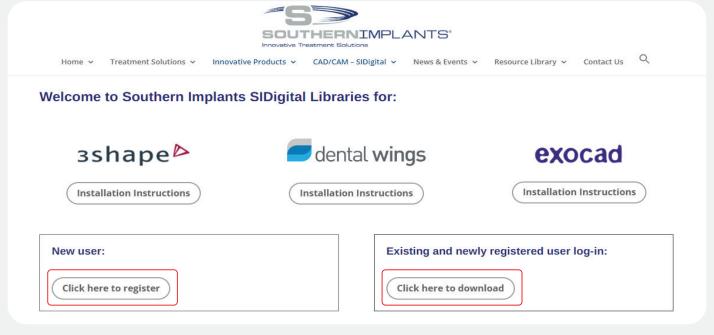

### STEP 1.1 Navigate to the CAD/CAM - SIDIGITAL page

Click here to go to the library registration page

Or

Visit southernimplants.com and navigate to the webpage by hovering over the CAD/CAM - SIDIGITAL tab on the menu bar and click on "CAD/CAM - SIDigital Library Registration & Access".

| Innovativa Trestm                                                                                                            |                                                                                                                   | urce Library <b>v</b> Contact Us <sup>Q</sup> | <b>■</b> English ∨ |
|------------------------------------------------------------------------------------------------------------------------------|-------------------------------------------------------------------------------------------------------------------|-----------------------------------------------|--------------------|
| Welcome to Southern Implants SIDigital I                                                                                     | SIDigital Catalog and Manual  CAD/CAM – SIDigital Library Registration & Access Scan Flag/Scan Body               | )                                             |                    |
| 3shape ► Installation Instructions Ins                                                                                       | CLA Scanning Abutments  Passive Abutment  TIB Abutments  Digital Laboratory Analogues  SIREAL Guided Surgery Tool | exocad Installation Instructions              |                    |
| New user:  Click here to register                                                                                            | Existing and newly regis  Click here to download                                                                  | stered user log-in:                           |                    |
| 1 Albert Road, Irene, RSA   Phone +27 12 667 1046   Fax: +27 12 667 1029<br>Disclaimer   Contact a Subsidiary or Distributor | f @                                                                                                               | □ in V                                        |                    |