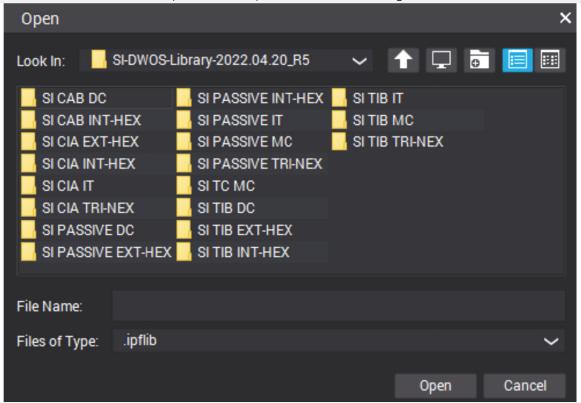

## STEP 3.5 Upload the library files into Dental Wings

Navigate to the unzipped SI Dental Wings folder from step 3.1 and open the folder correlating to the abutment you wish to upload into Dental Wings.