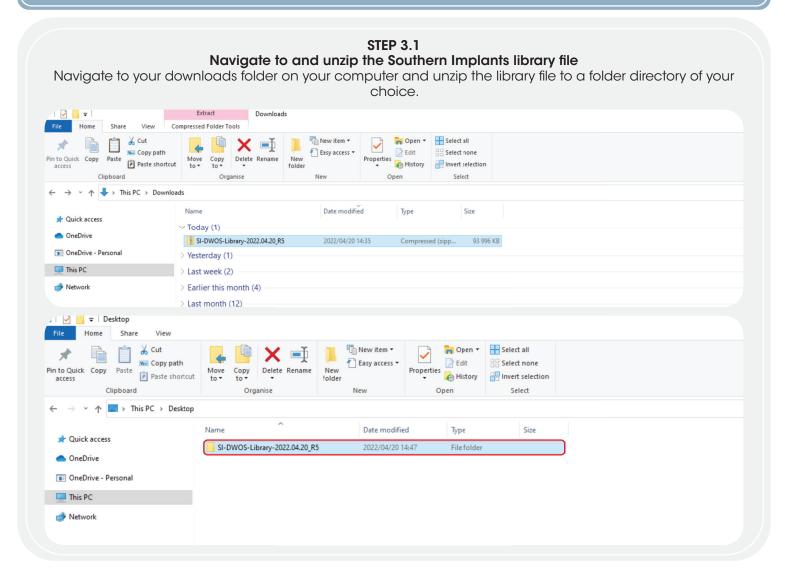

# STEP 2.1 Delete the Dental Wings library saved on your local computer

Navigate to your local hardrive (C:\) and delete the existing Southern Implants Dental Wings 'DWOS' folder.

For instances where the previous library was installed in a different location, it is essential that the user navigates to the correct directory and delete the library.