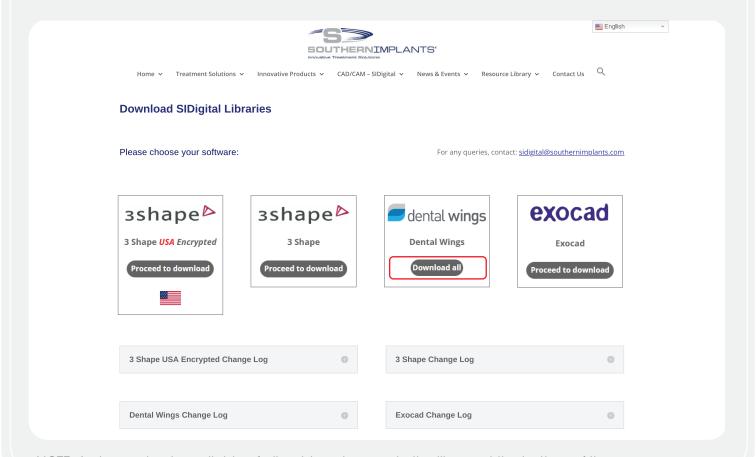

### STEP 1.3 Download Dental Wings Library

Click on 'Dental Wings Download Latest Version' to initiate the download.

NOTE: A change-log is available of all revision changes to the library at the bottom of the screen.