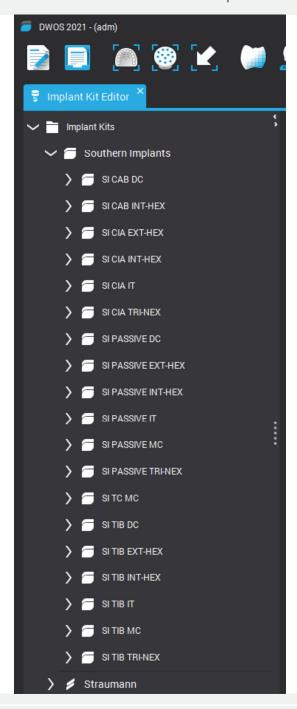

## STEP 3.6 Installation confirmation

The updated/installed libraries are listed under 'Southern Implants' within the 'Implant Kit Editor'.

The Dental Wings library is now successfully installed.

CAT-0102-03 Page 9 of 10