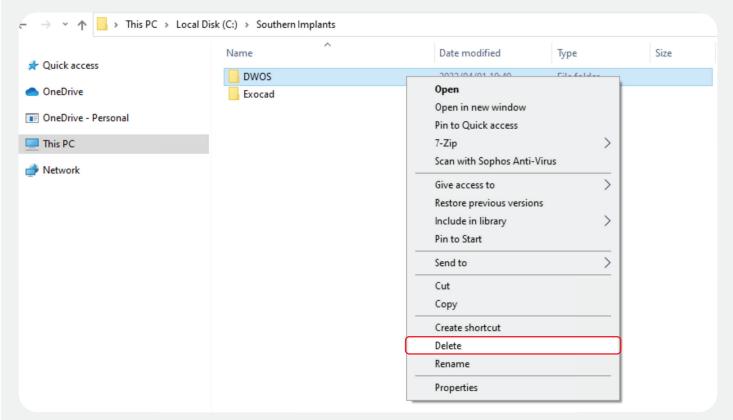

# STEP 2.1 Delete the Dental Wings library saved on your local computer

Navigate to your local hardrive (C:\) and delete the existing Southern Implants Dental Wings 'DWOS' folder.

For instances where the previous library was installed in a different location, it is essential that the user navigates to the correct directory and delete the library.