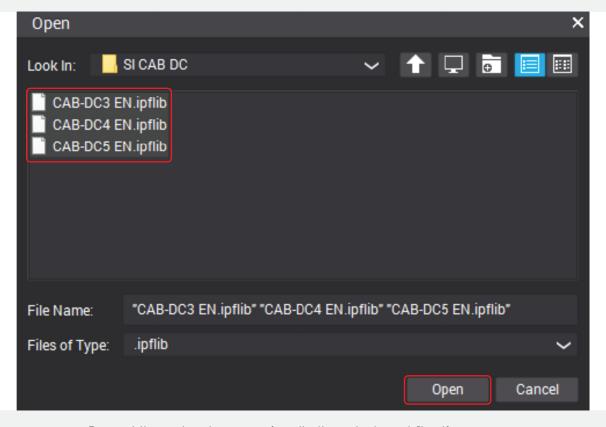

Select all the associated files in the folder and click 'open'.

Repeat the upload process for all other abutment files if necessary.

CAT-0102-03 Page 8 of 10