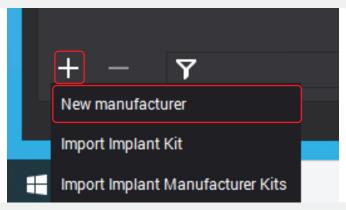

### STEP 3.3 Create a new manufacturer

For new installations, a new manufacturer must be created. Click the '+' sign at the bottom left of the DWOS application & click on 'New Manufacturer'.

Type 'Southern implants' under manufacturer name and click 'Ok'.