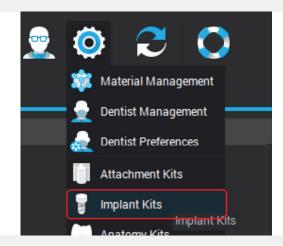

## STEP 2.2 Open & navigate to the 'Implant kits' menu

Navigate to the Dental Wings software and within the settings menu, click on 'Implant Kits'.

CAT-0102-03 Page 4 of 10