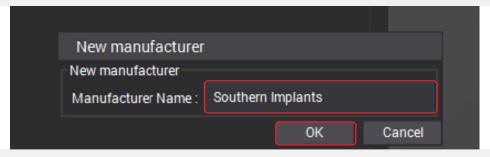

### STEP 3.3 Create a new manufacturer

For new installations, a new manufacturer must be created. Click the '+' sign at the bottom left of the DWOS application & click on 'New Manufacturer'.

Type 'Southern implants' under manufacturer name and click 'Ok'.