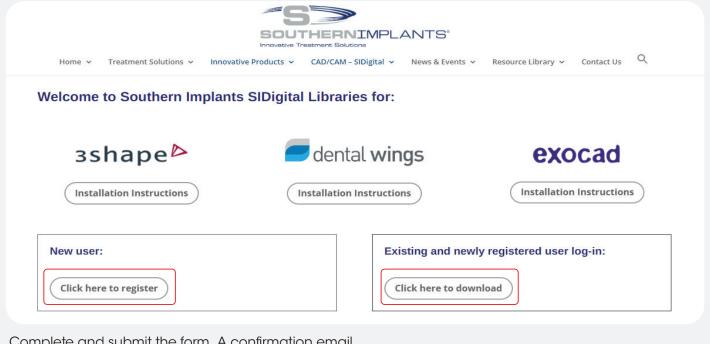

#### STEP 1.2 Create new account / log-in

#### **FOR NEW USERS**

#### FOR EXISTING USERS

Create an account by clicking "Click here to register".

Navigate to the log in screen by clicking "Click here to download".

Complete and submit the form. A confirmation email with your login details will follow, check junk folder if not received within 48 hours. Navigate to the login page by clicking the link in the email or by navigating back to