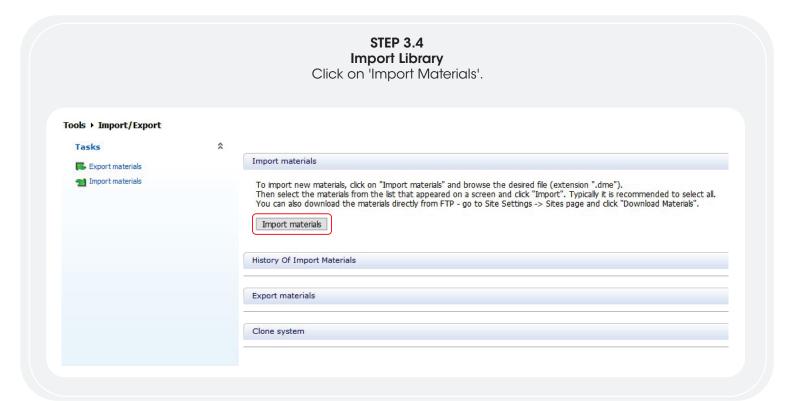

#### **STEP 3.5** Navigate to the Southern Implants Library Navigate to the folder where the library was saved in step 1.3 and open the folder. 🖹 | 🕝 🧧 v | Documents → · ↑ 🗎 » This PC » Documents » Cuick access Southern Implants Deep Conical (DC)\_USA\_V1.0 0 12/02/2024 3:55 PM DME File OneDrive - Southern Implants 3Shape - Southern Implants Deep Conical (DC)\_USA\_V1.0 13/02/2024 12:27 PM zip Archive 30 Objects Desktop **Oocuments** - Downloads Music 1 Fictures