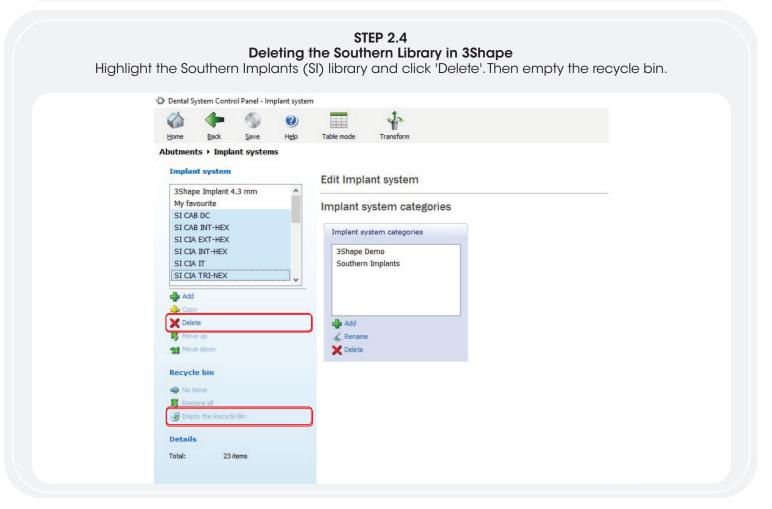

#### STEP 2.2 Open 3Shape's Control Panel in Dental Systems

CAT-0101-04 Page 5 of 11

The library is now deleted.

CAT-0101-04 Page 6 of 11