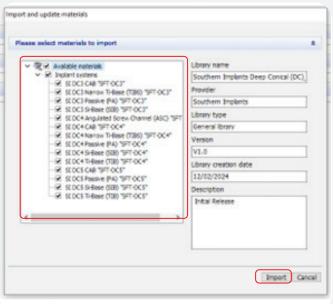

## STEP 3.7 Select the files from the Southern Implants Library to import

Click on Implant Systems to expand the library

Select desired implant systems and click 'import'.

The 3Shape library is now successfully installed.