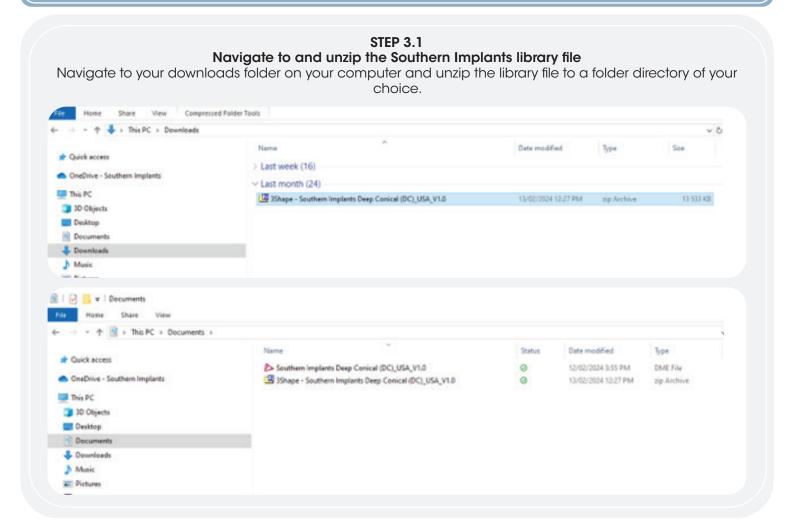

#### **STEP 3.5** Navigate to the Southern Implants Library Navigate to the folder where the library was saved in step 1.3 and open the folder. 🖹 | 🕝 🧧 v | Documents → · ↑ 🗎 » This PC » Documents » Cuick access Southern Implants Deep Conical (DC)\_USA\_V1.0 0 12/02/2024 3:55 PM DME File OneDrive - Southern Implants 3Shape - Southern Implants Deep Conical (DC)\_USA\_V1.0 13/02/2024 12:27 PM zip Archive 30 Objects Desktop **Oocuments** - Downloads Music 1 Fictures