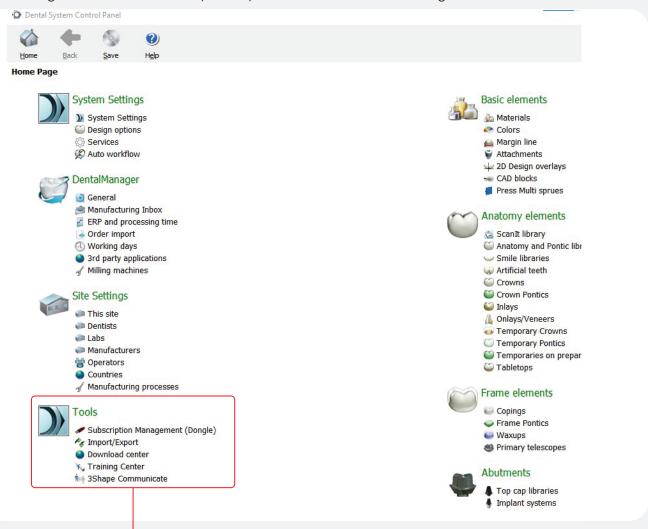

#### STEP 3.3 Navigate to Import/Export button

Navigate to and click on 'Import/Export' under the 'Tools' heading in the Control Panel.

CAT-0101-04 Page 8 of 11