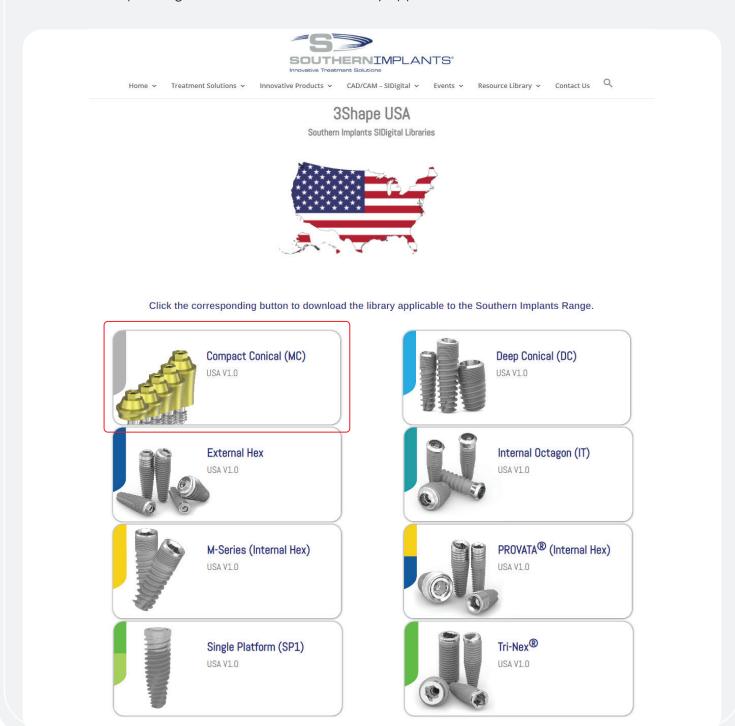

## STEP 1.4 Download 3Shape USA Encrypted Library

There are a variety of libraries available.

Click the corresponding button to download the library applicable.

CAT-0101-04 Page 4 of 11