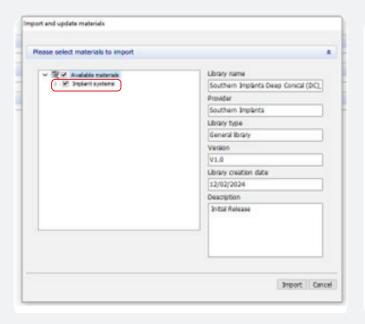

## STEP 3.7 Select the files from the Southern Implants Library to import

Click on Implant Systems to expand the library

Select desired implant systems and click 'import'.

The 3Shape library is now successfully installed.