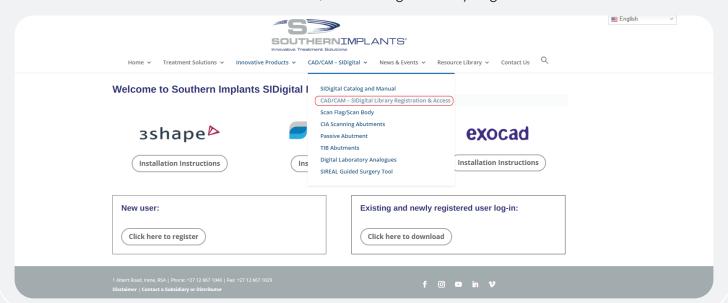

### STEP 1.1 Navigate to the CAD/CAM - SIDIGITAL page

Click here to go to the library registration page

Or

Visit southernimplants.com and navigate to the webpage by hovering over the CAD/CAM - SIDIGITAL tab on the menu bar and click on "CAD/CAM - SIDigital Library Registration & Access".

CAT-0101-04 Page 1 of 11