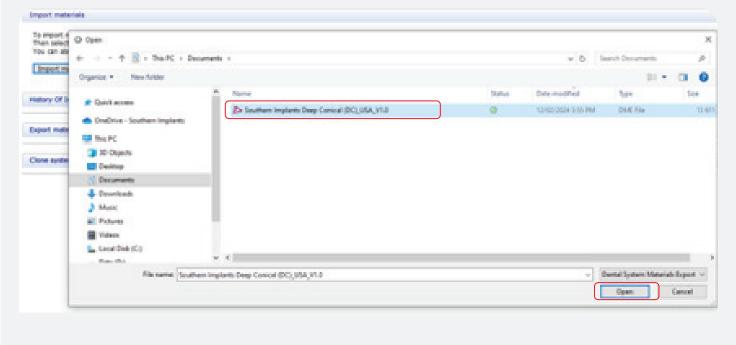

#### **STEP 3.5** Navigate to the Southern Implants Library Navigate to the folder where the library was saved in step 1.3 and open the folder. 🖹 | 🕝 🧧 v | Documents → · ↑ 🗎 » This PC » Documents » Cuick access Southern Implants Deep Conical (DC)\_USA\_V1.0 0 12/02/2024 3:55 PM DME File OneDrive - Southern Implants 3Shape - Southern Implants Deep Conical (DC)\_USA\_V1.0 13/02/2024 12:27 PM zip Archive 30 Objects Desktop **Oocuments** - Downloads Music 1 Fictures

#### STEP 3.6 Select the library to upload

For USA Users: click to upload the FDA Encrypted library (labeled with '(USA)' in the file name).

For all other users, file name should not include USA.

Once the correct library has been selected, click 'open'.