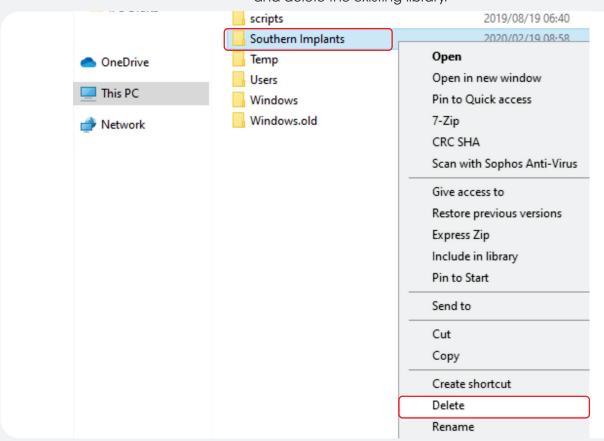

## STEP 2.1 Navigate to the directory of the old Southern Implants library

Navigate to the file location where the last 3Shape library was saved on your local hard drive (Default location is the C:\ drive directory) and delete the existing library.

For instances where the previous library was installed in a different location, it is essential that the user navigates to the correct directory and delete the library.