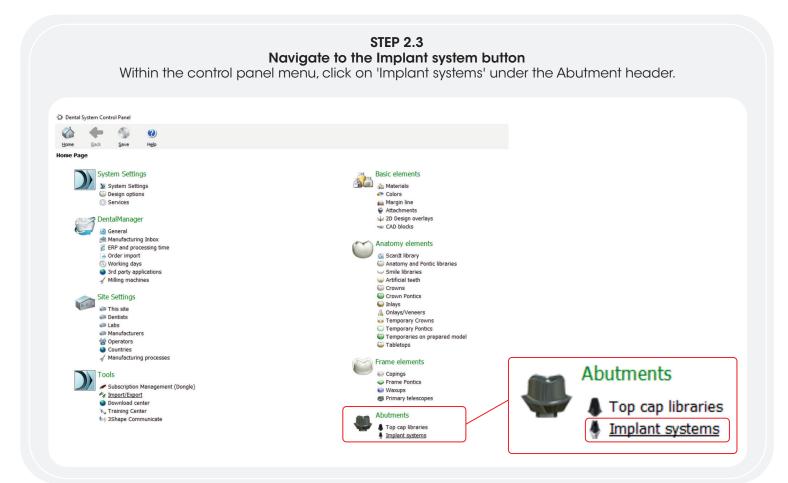

#### STEP 2.2 Open 3Shape's Control Panel in Dental Systems

CAT-0101-04 Page 5 of 11

The library is now deleted.

CAT-0101-04 Page 6 of 11