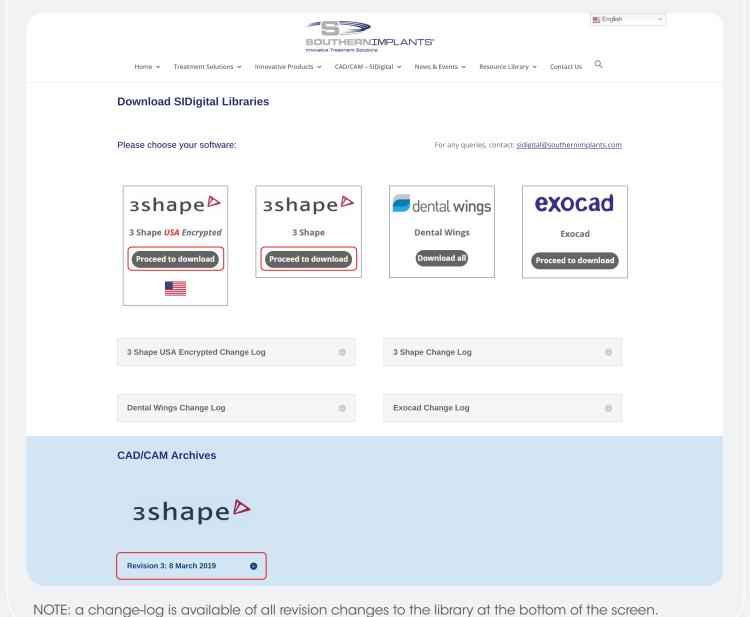

#### STEP 1.3 Download 3Shape Library

There are three library categories available.

- i. **3Shape USA Encrypted:** these libraries are for our users in the USA.
- ii. **3Shape:** all other 3Shape users to Download latest version.
- iii. **3Shape Archived:** versions prior to 2020 are available for download here.

CAT-0101-04 Page 3 of 11

## STEP 1.4 Download 3Shape USA Encrypted Library

There are a variety of libraries available.

Click the corresponding button to download the library applicable.

CAT-0101-04 Page 4 of 11