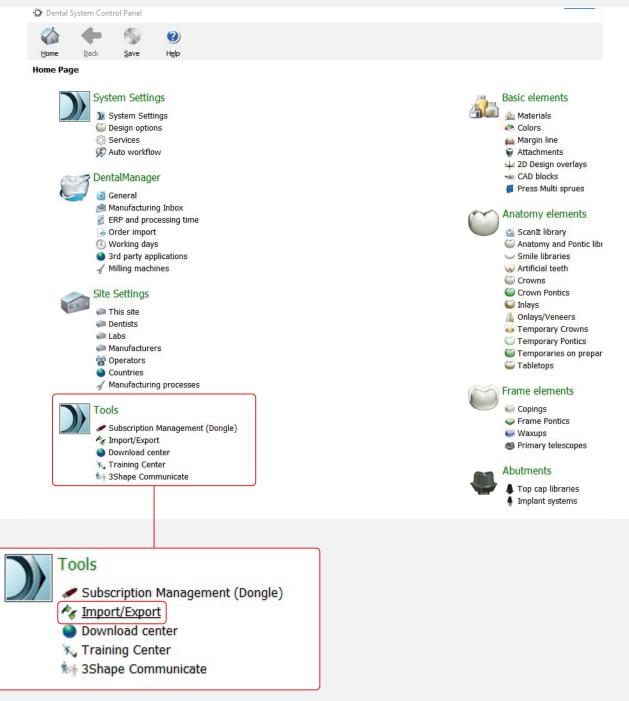

#### STEP 3.3 Navigate to Import/Export button

Navigate to and click on 'Import/Export' under the 'Tools' heading in the Control Panel.