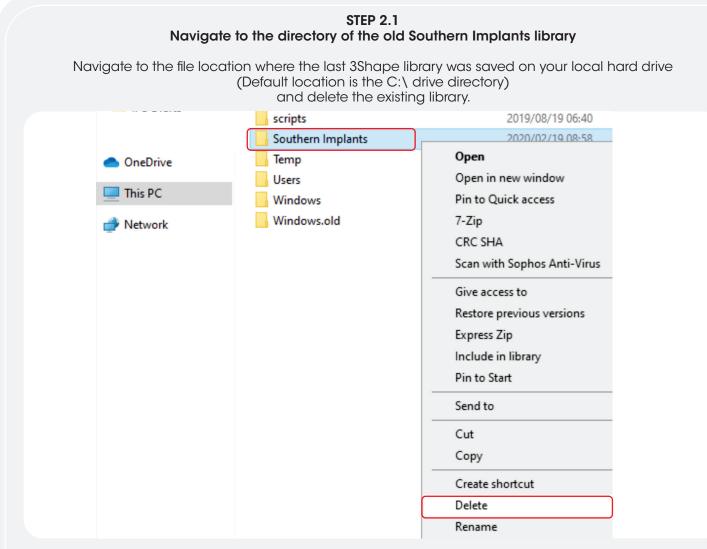

## STEP 2 DELETING YOUR PREVIOUS LIBRARY

(FOR EXISTING USERS ONLY)

For instances where the previous library was installed in a different location, it is essential that the user navigates to the correct directory and delete the library.