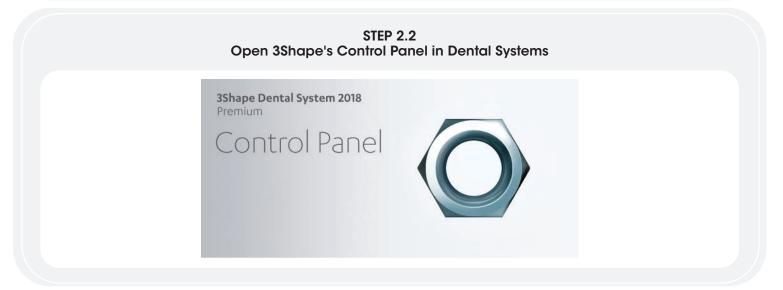

#### STEP 2.3 Navigate to the Implant system button

Within the control panel menu, click on 'Implant systems' under the Abutment header.