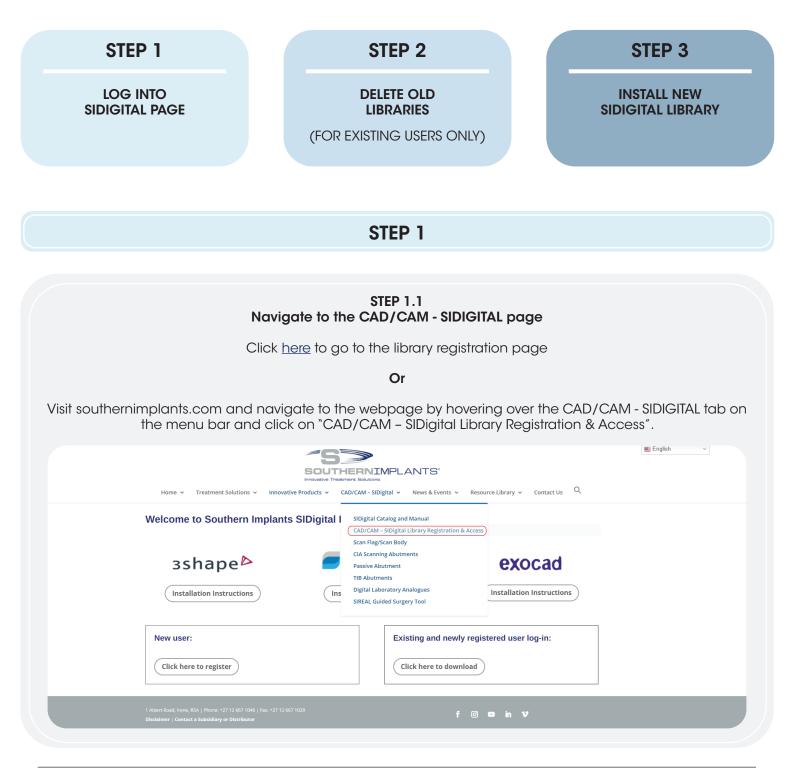

## Download & Install the Southern Implants 3Shape library in 3 Simple Steps

### **STEP 1.2** Create new account / log-in FOR NEW USERS FOR EXISTING USERS Create an account by clicking Navigate to the log in screen by clicking "Click here to register". "Click here to download". SOUTHERNIMPLANTS' Q Resource Library 🖌 Contact Us Treatment Solutions 🗸 Innovative Products 🗸 CAD/CAM - SIDigital V News & Events V Home ~ Welcome to Southern Implants SIDigital Libraries for: зshape⊳ dental wings exocad Installation Instructions Installation Instructions Installation Instructions New user: Existing and newly registered user log-in: **Click here to register** Click here to download Complete and submit the form. A confirmation email with your login details will follow, check junk folder if not received within 48 hours. Navigate to the login page by clicking the link in the email or by navigating back to https://southernimplants.com/cad-cam-download/ From: sidigital@southernimplants.com Sent: To: Subject: SI Digital Library Login Details Good day, Thank you for registering to SIDigital. To download, click on this link Access SIDigital Username: Password: Kind regards, SI Digital Team Enter your password and email address (remember to complete the CAPCHA verification) Log in to download CAD/CAM libraries: This content is password protected. To view it please enter your password below: >> Forgot password? Email: Password: ······ I'm not a robot Enter