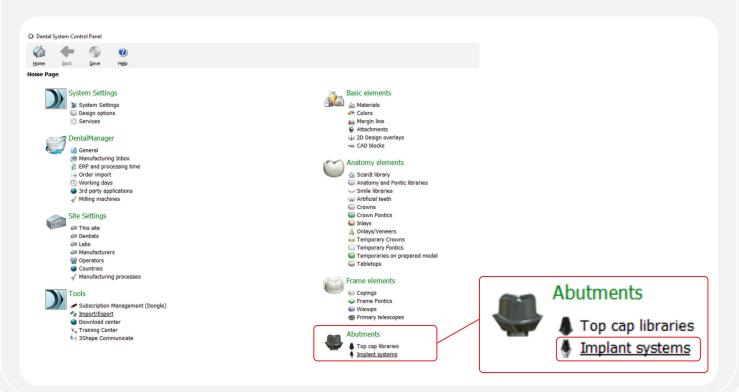

#### STEP 2.3 Navigate to the Implant system button

Within the control panel menu, click on 'Implant systems' under the Abutment header.

#### STEP 2.4 Deleting the Southern Library in 3Shape

Highlight the Southern Implants (SI) library and click 'Delete'. Then empty the recycle bin.

|                                  | 2) Table mode Transform   |
|----------------------------------|---------------------------|
| Abutments > Implant systems      |                           |
|                                  |                           |
| Implant system                   | Edit Implant system       |
| 3Shape Implant 4.3 mm            | ^                         |
| My favourite                     | Implant system categories |
| SI CAB DC                        |                           |
| SI CAB INT-HEX                   | Implant system categories |
| SI CIA EXT-HEX<br>SI CIA INT-HEX | 3Shape Demo               |
| SI CIA INT HEX                   | Southern Implants         |
| SI CIA TRI-NEX                   |                           |
|                                  |                           |
| Add                              |                           |
| Copy                             |                           |
| Delete                           | 4 Add                     |
| Move up                          | Kename                    |
| Hove down                        | X Delete                  |
| Recycle bin                      |                           |
| items                            |                           |
| Restore all                      |                           |
| Empty the Recycle Bin            |                           |
|                                  |                           |
| Details                          |                           |
| Total: 23 items                  |                           |