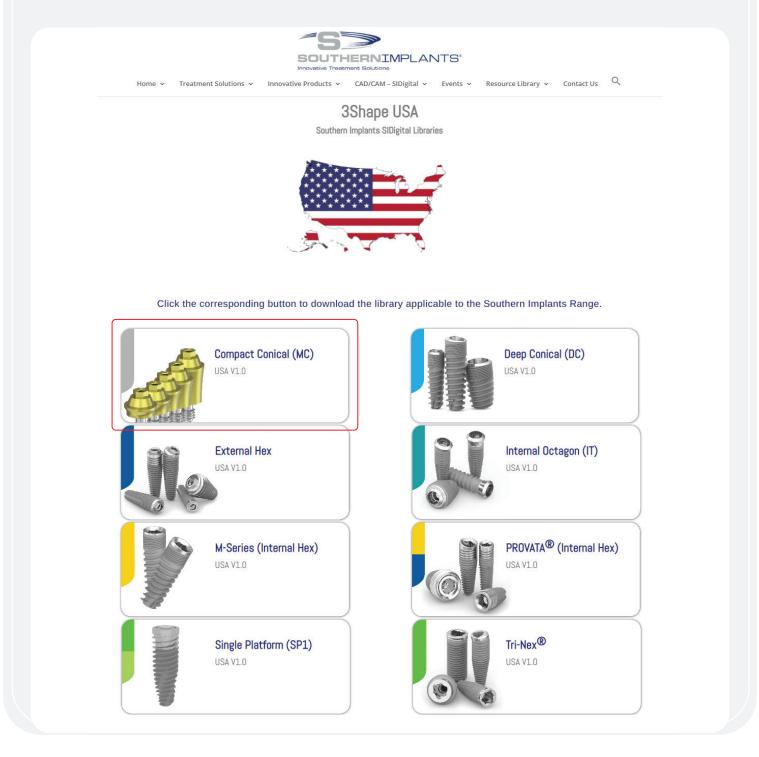

#### STEP 1.4 Download 3Shape USA Encrypted Library

There are a variety of libraries available.

Click the corresponding button to download the library applicable.