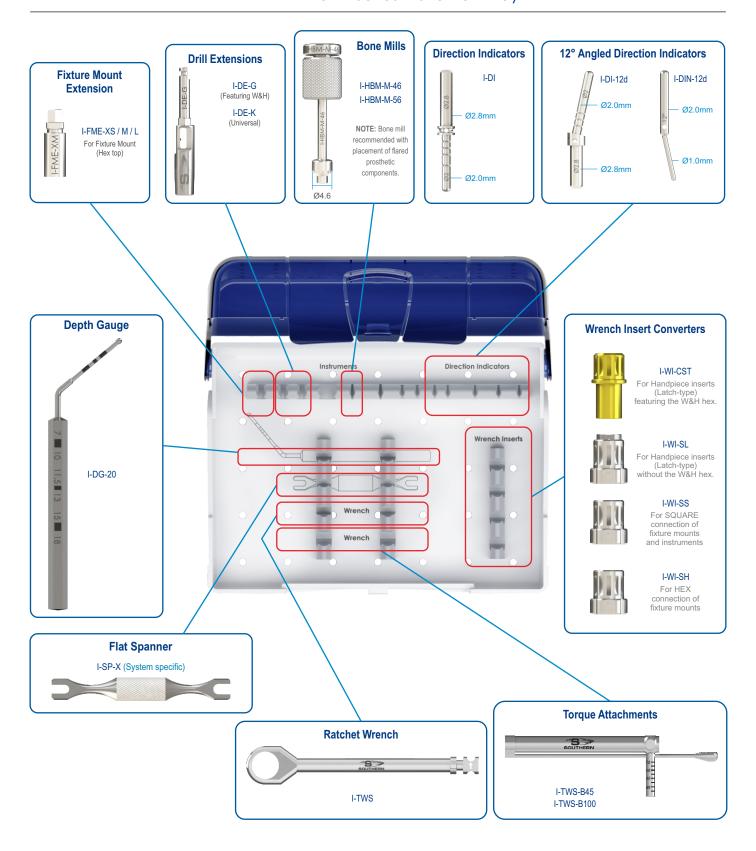

## NOTE:

- The surgical kit has an intuitive layout to guide the surgeon through the drill sequence.
- · Most Instruments available in Short / Medium / Long.
- All instruments and tooling used during the procedure must be maintained in good condition, and cleaned and sterilized prior to to use. Please
  consult the Southern Implants Cleaning and Sterilization Procedure Guidelines (CAT-1039) for guidance concerning the maintenance of drills,
  instruments, and surgical trays.