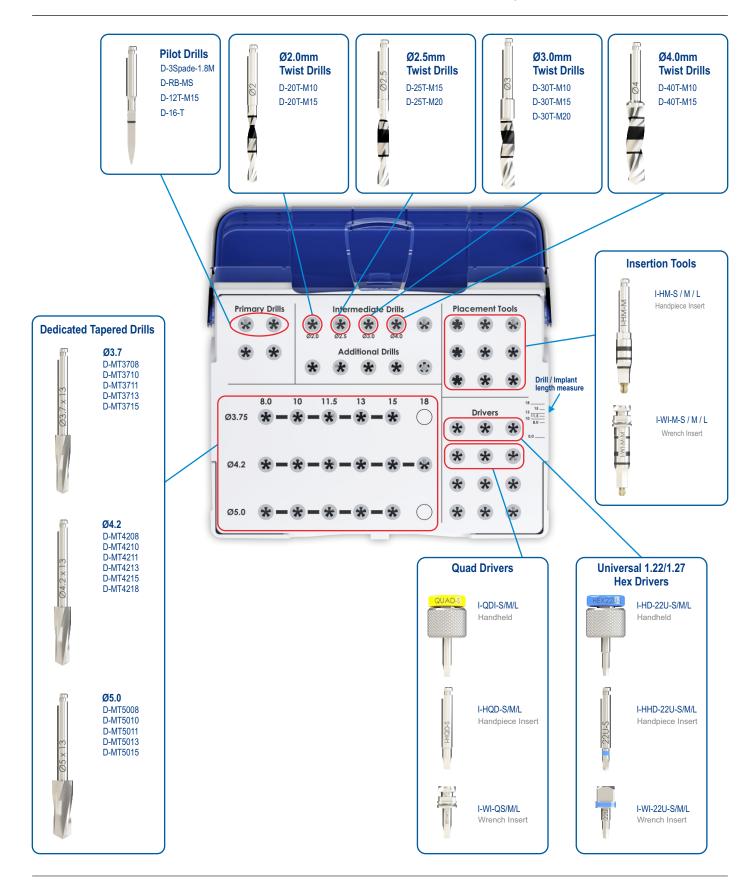

## NOTE:

- The surgical kit has an intuitive layout to guide the surgeon through the drill sequence.
- · Most Instruments available in Short / Medium / Long.
- All instruments and tooling used during the procedure must be maintained in good condition, and cleaned and sterilized prior to to use. Please
  consult the Southern Implants Cleaning and Sterilization Procedure Guidelines (CAT-1039) for guidance concerning the maintenance of drills,
  instruments, and surgical trays.