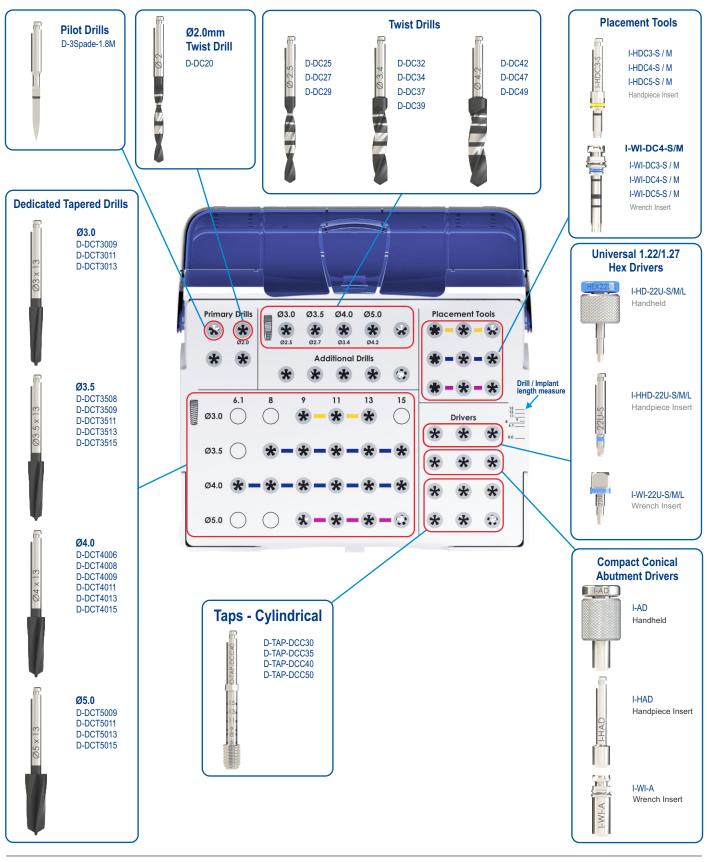

I-DC-EG Deep Conical Instrument Tray

Images are for illustration purposes only and do not necessarily accurately represent the product. Not all products are cleared for sale in all countries. SOUTHERNIMPLANTS.COM

## I-DC-EG Deep Conical Instrument Tray

NOTE:

- The surgical kit has an intuitive layout to guide the surgeon through the drill sequence.
- · Most Instruments available in various lengths.
- All instruments and tooling used during the procedure must be maintained in good condition, and cleaned and sterilized prior to use. Please consult the Southern Implants Cleaning and Sterilization Procedure Guidelines (CAT-1039) for guidance concerning the maintenance of drills, instruments, and surgical trays.