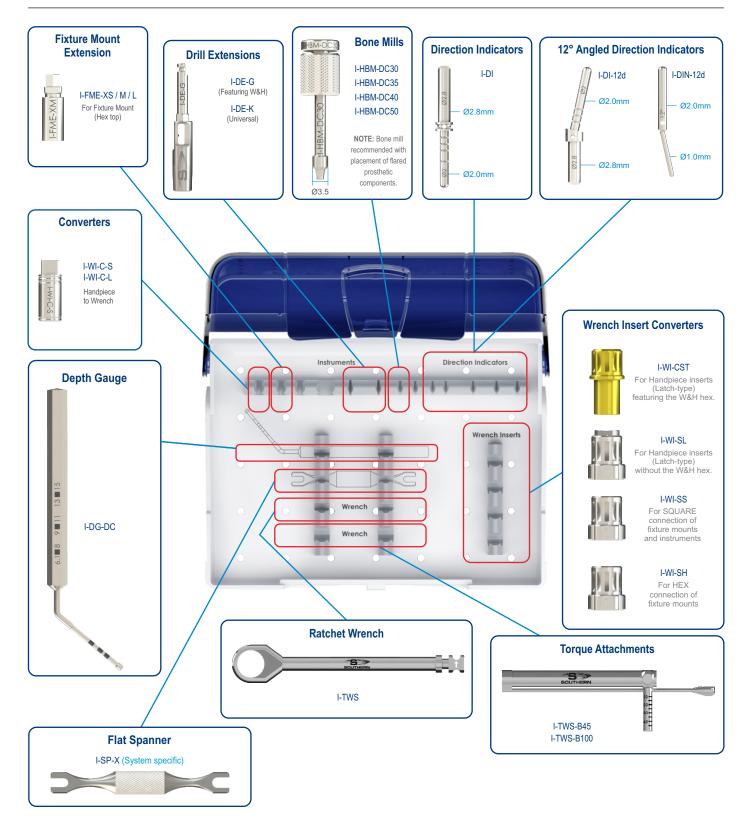

I-DC-EG Deep Conical Instrument Tray

Images are for illustration purposes only and do not necessarily accurately represent the product. Not all products are cleared for sale in all countries. SOUTHERNIMPLANTS.COM

## I-DC-EG Deep Conical Instrument Tray

NOTE:

- The surgical kit has an intuitive layout to guide the surgeon through the drill sequence.
- · Most Instruments available in various lengths.
- All instruments and tooling used during the procedure must be maintained in good condition, and cleaned and sterilized prior to use. Please consult the Southern Implants Cleaning and Sterilization Procedure Guidelines (CAT-1039) for guidance concerning the maintenance of drills, instruments, and surgical trays.